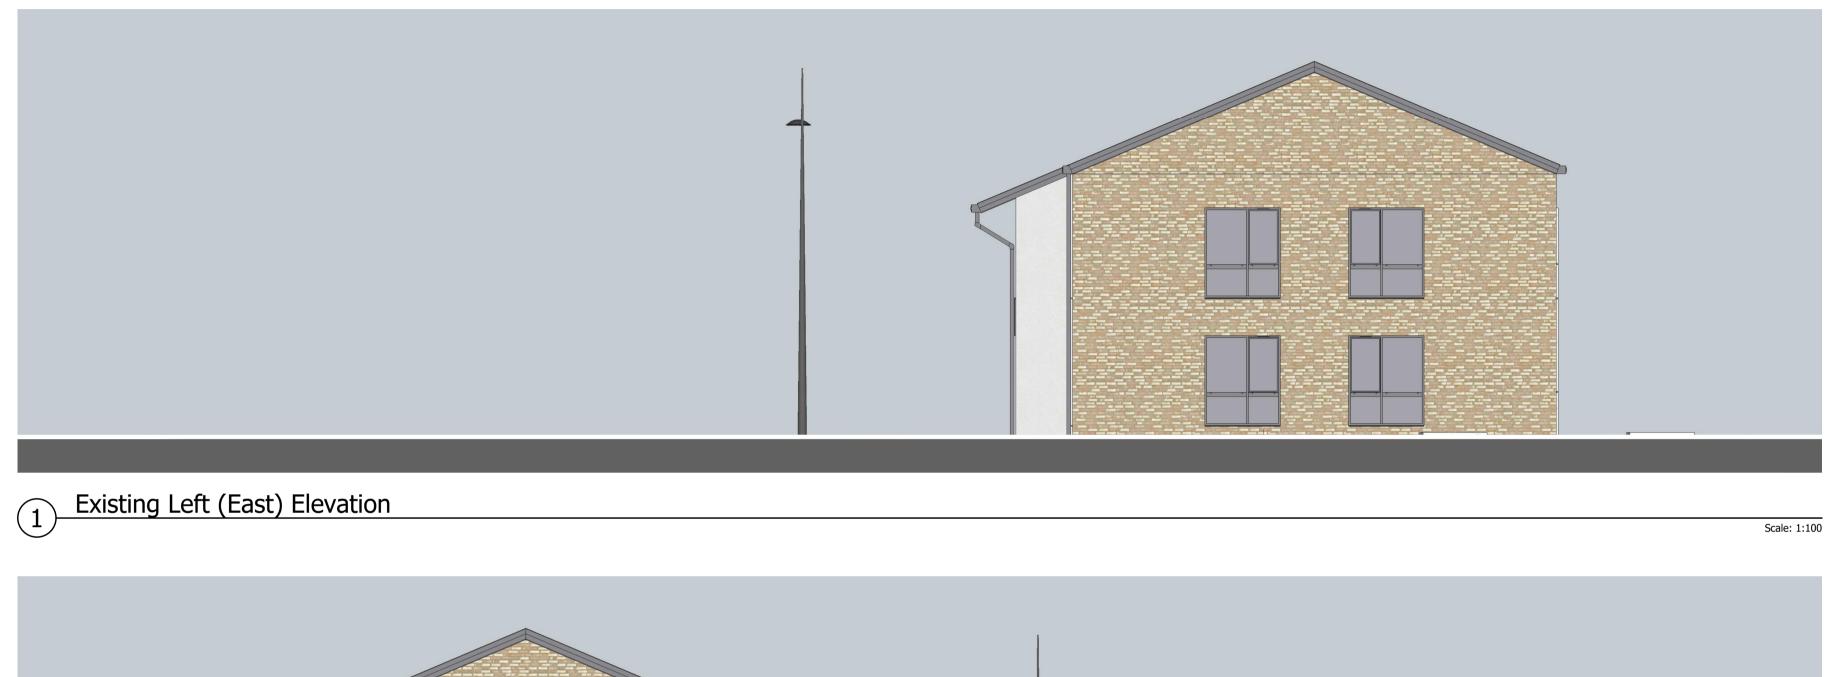

## NEW GARRISON ROAD Shoebury, Essex

Scale: 1:100

Do not scale this drawing. Work to figured dimensions only. This drawing is copyright of APS Designs and should only be reproduced with their express permission. Check all dimensions on site. Any discrepancies should be reported to APS Designs prior to commencement.